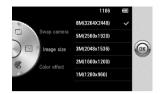

#### Changing the image size

The more pixels, the larger the file, which means the files take up more memory space. If you want to store more pictures on your phone, you can change the resolution to make the files smaller.

- 1 Using the viewfinder, touch in the top left corner.
- 2 Select **Image size** from the Preview menu.
- 3 Select a pixel value from the six options. (8Mega, 5Mega, 3Mega, 2Mega, 1Mega, VGA(640X480), Wallpaper, QVGA(320X240), MMS, Contacts)